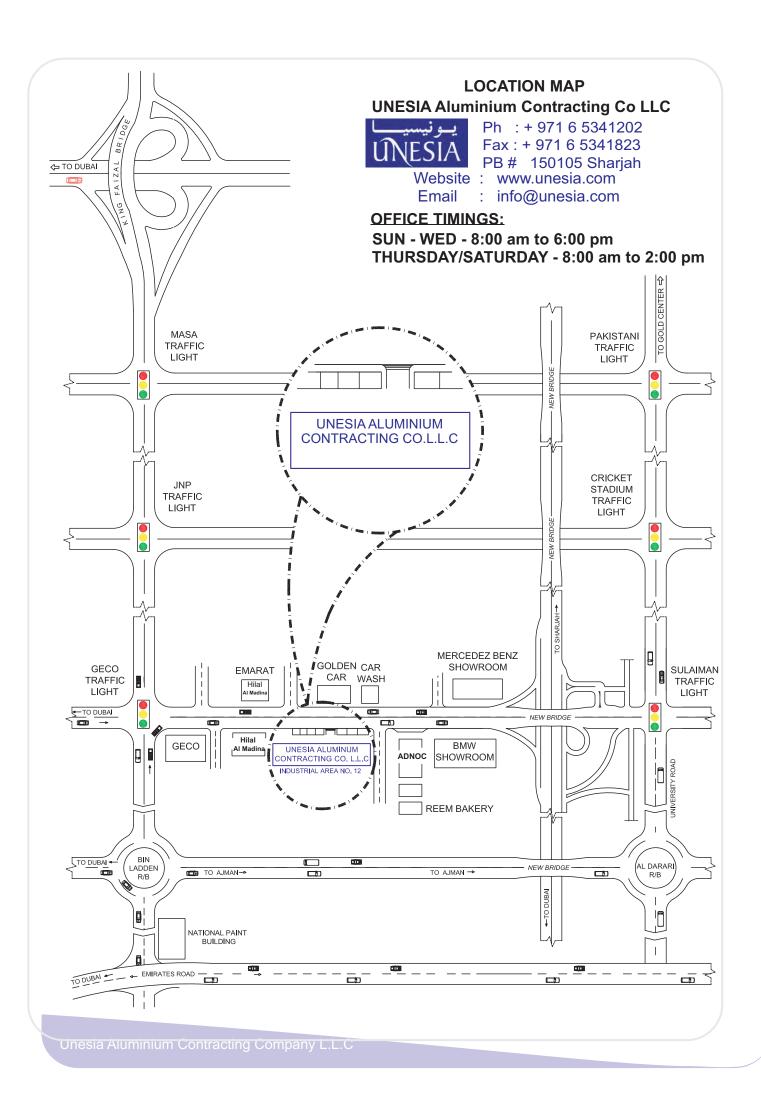

# Section 01 Introduction

Unesia Aluminium Contracting Company, L.L.C. was established in 1981 and over the past years has grown into a leading Aluminium Fabrication, Carpentry and Design Work Contractor supplying and installing a wide variety of systems to meet the demands of the construction industry.

Commercial & residential developments have been successfully completed throughout U.A.E. High standards are ensured by the efforts of our professional and experienced managers and engineers.

Our workshop and processing facilities include a highly qualified and experienced team of technical personnel and skilled work force utilizing a fleet of latest production machines, equipments and resources.

Our management team ensures a successful transition from contract award to design, procurement, fabrication and installation to final completion are provided to valued customers.

For more information and enquires

Ph: + 971 6 5341202 Fax: + 971 6 5341823 Email: info@unesia.com Web: www.unesia.com