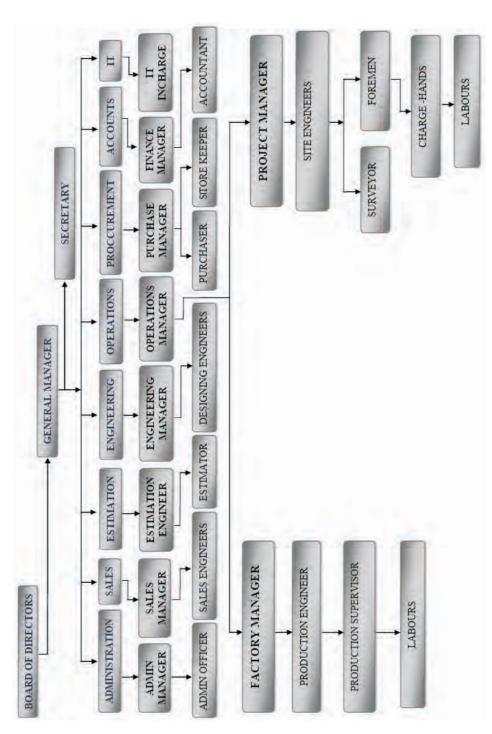

|  |

### Section 04

### **RESOURCES**



#### UNESIA LABOUR FORCE

Unesia has the most skilled labour available with any of the other similar contractors in the region. Working under the supervision of qualified engineers and foremen and monitored by an efficient quality assurance procedures and QC Inspectors.

Labour Force Distribution as follows:

| Designation           | Nos. |
|-----------------------|------|
| Aluminium Fabricators | 180  |
| Semi Skilled Labours  | 75   |
| Helpers               | 55   |
| Total                 | 310  |



# Section 05 ORGANIZATION CHART







### **Section 06**

# MACHINES & EQUIPMENTS



### UNESIA WORKSHOP

1. Double Head Cutting Machines

2. Single Head Cutting Machines

3. Single Head Meter Machines

4. Milling Machines

5. Copy Routers

6. Banding Machines

7. Drilling Machines

8. Crimping Machines

9. End Milling Machines

10. Drilling & Milling Machines

11. Air Compressor Systems

12. Welding Machines

13. Shutter Punching Machines

14. Cladding Routers





#### Section 07

# HEALTH, SAFETY AND ENVIRONMENTAL STATEMENT



Unesia is committed to the safety and health of its employees and the preservation of the environment to families of today and future generations.

We will meet our commitment by:

- Safety First" is our motto. This commitment is enforced by our Safety Division and an emphasis on safety from the m